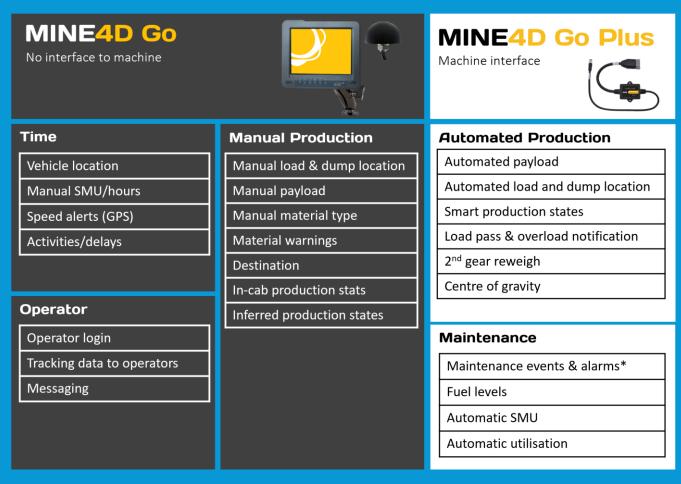

# Mine4D Go Upgrade Pathway

\*Standard only

### MINE4D Go Plus Value

#### INCREASE PRODUCTIVITY

- Empower management to make quick adjustments by tracking production data in real time.
- Enable real-time, in-cab feedback for operators.

#### **ENABLE EFFICIENCY**

- Eliminate paper systems.
- Collect SMU in real time.
- Improve vehicle "working" state.
- Easily locate equipment.
- Improve operational and tactical decision making.
- Minimise the gap between planned production vs actual production.

#### MANAGE COSTS

- Monitor haulage and loading costs.
- Manage penalties due to dilution and ore recovery.
- Reduce administration for data entry, analysis, and reporting.
- Simplify training and reduce reliance on skilled personnel.

#### **ENFORCE SAFETY**

- Investigate incidents with playback.
- Meet or exceed regulatory requirements.

#### **USE "BIG DATA"**

- Create & schedule custom reports specific to site needs.
- Access "big data" to enable focused studies across many areas.